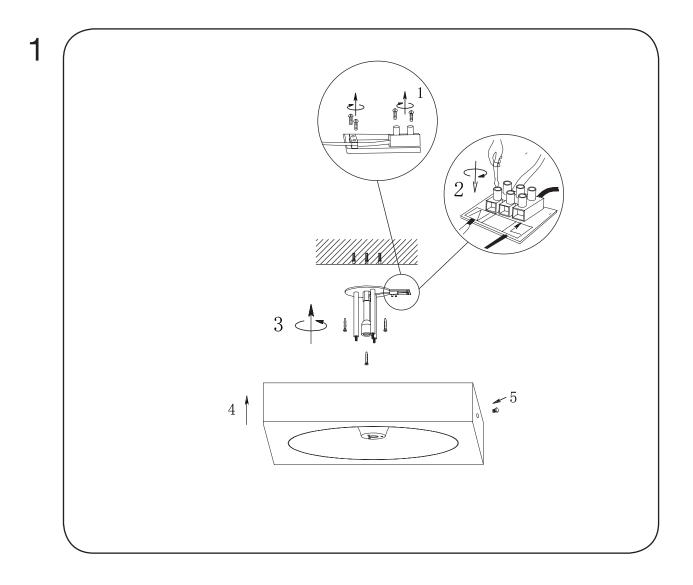

## ASSEMBLY INSTRUCTIONS

# Spiegel *Design by* VERNER PANTON

Please read thoroughly before assembly

VERPAN

#### **IMPORTANT!**

### ALWAYS TURN OFF THE ELECTRICAL CURRENT BEFORE INSTALLLING ANY FIXTURE!



## STEPS FOR WALL MOUNTING





# STEPS FOR CEILING MOUNTING





# STEPS FOR CEILING MOUNTING





#### HOW TO CLEAN:

CLEAN WITH A SOFT CLOTH, WARM WATER AND A MILD DETERGENT. DO NOT USE ANY ABRASIVE MATERIALS.

#### IMPORTANT

IF THE EXTERNAL FLEXIBLE CABLE OR CORD OF THIS LUMINAIRE IS DAMAGED, IT SHALL BE EXCLUSIVELY REPLACED BY THE MANUFACTURER OR HIS SERVICE AGENT OR A SIMILAR QUALIFIED PERSON IN ORDER TO AVOID A HAZARD.

## DESIGNED IN THE PAST MADE FOR TOMORROW

VERPAN ApS

Egeskovvej 29 8700 Horsens Denmark

www.verpan.com

info@verpan.com