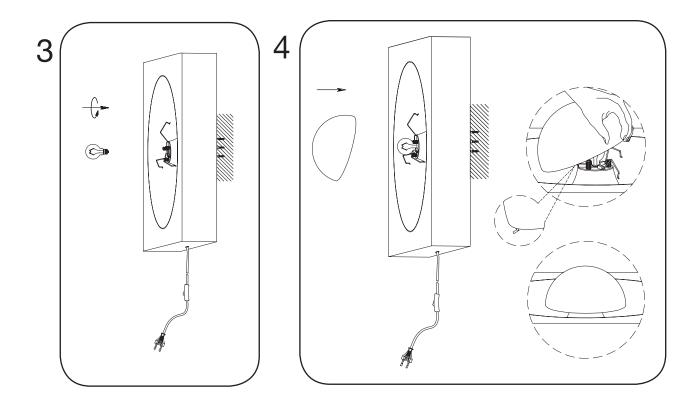

## ASSEMBLY INSTRUCTIONS

# Spiegel *Design by* VERNER PANTON

Please read thoroughly before assembly

VERPAN

#### **IMPORTANT!**

### ALWAYS TURN OFF THE ELECTRICAL CURRENT BEFORE INSTALLLING ANY FIXTURE!



## STEPS FOR WALL MOUNTING





# STEPS FOR CEILING MOUNTING





# STEPS FOR CEILING MOUNTING





#### HOW TO CLEAN:

CLEAN WITH A SOFT CLOTH, WARM WATER AND A MILD DETERGENT. DO NOT USE ANY ABRASIVE MATERIALS.

#### IMPORTANT

IF THE EXTERNAL FLEXIBLE CABLE OR CORD OF THIS LUMINAIRE IS DAMAGED, IT SHALL BE EXCLUSIVELY REPLACED BY THE MANUFACTURER OR HIS SERVICE AGENT OR A SIMILAR QUALIFIED PERSON IN ORDER TO AVOID A HAZARD.

## DESIGNED IN THE PAST MADE FOR TOMORROW

VERPAN ApS

Egeskovvej 29 8700 Horsens Denmark

www.verpan.com

info@verpan.com