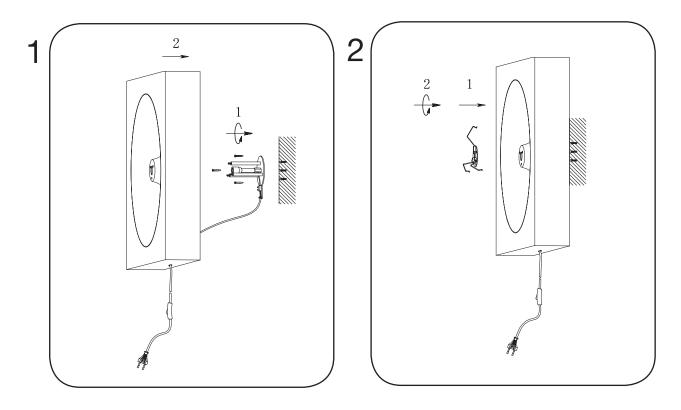

## ASSEMBLY INSTRUCTIONS

# Spiegel *Design by* VERNER PANTON

Please read thoroughly before assembly

VERPAN

#### **IMPORTANT!**

### ALWAYS TURN OFF THE ELECTRICAL CURRENT BEFORE INSTALLLING ANY FIXTURE!



## STEPS FOR WALL MOUNTING





# STEPS FOR CEILING MOUNTING





# STEPS FOR CEILING MOUNTING





#### HOW TO CLEAN:

CLEAN WITH A SOFT CLOTH, WARM WATER AND A MILD DETERGENT. DO NOT USE ANY ABRASIVE MATERIALS.

#### IMPORTANT

IF THE EXTERNAL FLEXIBLE CABLE OR CORD OF THIS LUMINAIRE IS DAMAGED, IT SHALL BE EXCLUSIVELY REPLACED BY THE MANUFACTURER OR HIS SERVICE AGENT OR A SIMILAR QUALIFIED PERSON IN ORDER TO AVOID A HAZARD.

## DESIGNED IN THE PAST MADE FOR TOMORROW

VERPAN ApS

Egeskovvej 29 8700 Horsens Denmark

www.verpan.com

info@verpan.com