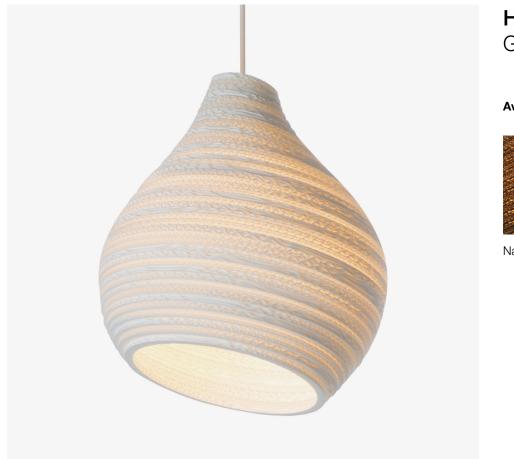

## Hive12 Pendant White GP-1262

## Available colors

Natural

White

|                   | North America                                | Europe                               |
|-------------------|----------------------------------------------|--------------------------------------|
| Bulb              | Max 15W LED, E26 (GU24 available), 120V      | Max 15W LED, E27, 220V               |
| Color temperature | 2700K (recommended)                          | 2700K (recommended)                  |
| Lumen output      | Dependent on bulb                            | Dependent on bulb                    |
| Cord              | White, 6.5ft (16ft available)                | White fabric, 2m (5m available)      |
| Canopy            | White powder coated, $\emptyset$ 5, H 1 (in) | Gray powder coated, Ø 10, H 2.5 (cm) |
| Material          | Corrugated cardboard                         | Corrugated cardboard                 |
| Size              | Ø 12, H 14 (in)                              | Ø 30, H 36 (cm)                      |
| Weight            | 1.32lbs                                      | 0.60kg                               |
| Fire retardant    | Yes                                          | Yes                                  |
| Country of origin | United States/The Netherlands                | The Netherlands                      |
| Certification     |                                              | CE                                   |

For use in a dry location. Clean with a dry duster or compressed air. Shades are non-toxic, handmade, and manufactured using responsible practices.