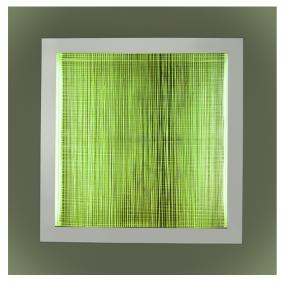

# **DESCRIPTION**

A frame creates a volume of coloured light which interacts with the mirror surface on the bottom and with the incisions on the transparent front surface which extract the light. In a game of re- flections, the space is no longer one, instead becoming multiple or simply other, an illusory perception of reality that takes you to a new place, altrove (literally, elsewhere).

### LUMINAIRE

- Watt: **82W** 

- Delivered lumen output: **3248lm** 

- CCT: 3000K- Efficiency: 29%- Efficacy: 39.61lm/W

- CRI: 90

- Dimmable Typology: Push & APP

#### **FEATURES**

- Product Code: **1352150app** 

Colour: Aluminium

- Installation: CeilingWall

- Material: Methacrylate, aluminium

- Series: **Design Collection** 

- Environment: **Indoor** 

- design by: Carlotta de Bevilacqua