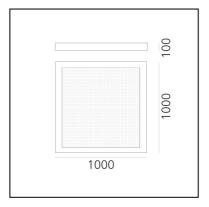

# Altrove Wall/ceiling LED - App Compatible

# Carlotta de Bevilacqua



# **DESCRIPTION**

A frame creates a volume of coloured light which interacts with the mirror surface on the bottom and with the incisions on the transparent front surface which extract the light. In a game of re- flections, the space is no longer one, instead becoming multiple or simply other, an illusory perception of reality that takes you to a new place, altrove (literally, elsewhere).





### LUMINAIRE

- Watt: **82W** 

- Delivered lumen output: **3248lm** 

- CCT: 3000K- Efficiency: 29%- Efficacy: 39.61lm/W

- CRI: 90

- Dimmable Typology: Push & APP

#### **FEATURES**

- Product Code: **1352150app** 

Colour: Aluminium

- Installation: CeilingWall

- Material: Methacrylate, aluminium

- Series: **Design Collection** 

- Environment: **Indoor** 

- design by: Carlotta de Bevilacqua

#### **DIMENSIONS**

Length: 1000 mmWidth: 1000 mmHeight: 100 mm

#### **SOURCES INCLUDED**

- Category: Led RGB

Number: 1
Watt: 80W
Category: Led
Number: 1
Watt: 90W

- Color temperature (K): 3000K



## Accessories



Device for switching and controlling Artemide App products. Max N.3 inputs for external push buttons. Max 1m distance. Mains power supply required. To be installed inside fl