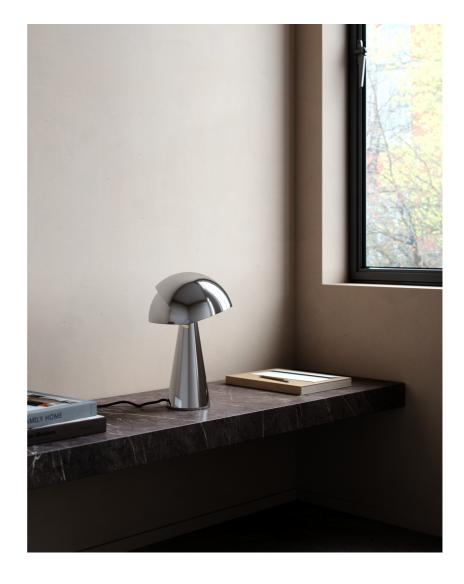

• Movable shade for a playful look and changeable light

Align is a series of contemporary and elegant table lamps by Danish designer Maria Berntsen that encourage interaction and curiosity. The inner shade of the lamp is static, while the outer shade can easily be moved for a changeable light that fits any need. The design language is simple, yet playful with a shiny surface and beautiful chrome details.