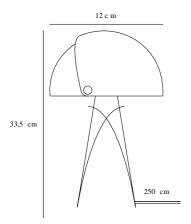

Color: Chrome

Height (cm): 33.5 Width (cm): 23 Shade Diameter (cm): 22 Shade Height (cm): 12 Outdoor base dimension (cm): 10.8

Lenght (cm): 23 Tilt Angle (°): 340

EAN: 5704924013669 Item Number: 2120095033 Pcs Per Master Carton: 3 Sales Box Height (cm): 38.5 Sales Box Width(cm): 21 Sales Box Depth (cm): 26.5 Sales Box Volume m³: 0.0214 Product net weight (kg): 2