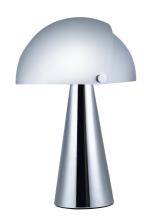

Color: Chrome

Height (cm): 33.5 Width (cm): 23 Shade Diameter (cm): 22 Shade Height (cm): 12 Outdoor base dimension (cm): 10.8

Lenght (cm): 23 Tilt Angle (°): 340

EAN: 5704924013669 Item Number: 2120095033 Pcs Per Master Carton: 3 Sales Box Height (cm): 38.5 Sales Box Width(cm): 21 Sales Box Depth (cm): 26.5 Sales Box Volume m³: 0.0214 Product net weight (kg): 2

• Movable shade for a playful look and changeable light

Align is a series of contemporary and elegant table lamps by Danish designer Maria Berntsen that encourage interaction and curiosity. The inner shade of the lamp is static, while the outer shade can easily be moved for a changeable light that fits any need. The design language is simple, yet playful with a shiny surface and beautiful chrome details.