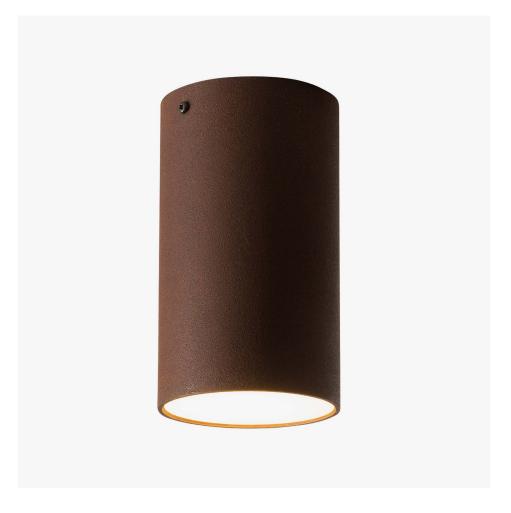

## roest

## Ceiling20 GP2005

|                   | North America           | Europe                      |
|-------------------|-------------------------|-----------------------------|
| Bulb              | Max 15W LED, GU10, 120V | Max 15W LED, GU10, 220-240V |
| Color temperature | 2700K (recommended)     | 2700K (recommended)         |
| Lumen output      | Dependent on bulb       | Dependent on bulb           |
| Cord              | -                       | -                           |
| Canopy            | -                       | -                           |
| Material          | Naturally rusted steel  | Naturally rusted steel      |
| Size              | Ø 4.5, H 8 (in)         | Ø 11.4, H 20 (cm)           |
| Weight            | 4.0lbs                  | 1.8kg                       |
| Fire retardant    |                         |                             |
| Country of origin | The Netherlands         | The Netherlands             |
| Certification     | - UL                    | CE                          |

For use in dry location. After the natural oxidation process, all items are treated to stop further rusting. The material will not come off of stain.