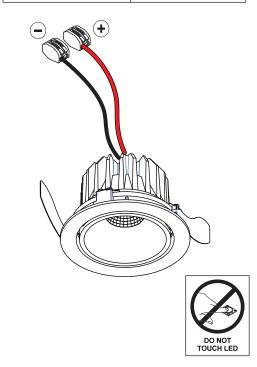

3

uninstall: Twist counterclockwise

The light source contained in this luminaire shall only be replaced by the manufacturer or his service agent or a similar qualified person