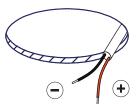

## Smart Lotis 82 Adjustable LED Warm Dim GE

133131XX - 133132XX

| Drive Current (mA)                       | Forward Voltage |          | Power |
|------------------------------------------|-----------------|----------|-------|
|                                          | min (Vf)        | max (Vf) | (W)   |
| 350                                      | 15,5            | 18,5     | 6     |
| For serial connection, respect polarity! |                 |          |       |
| RED                                      |                 | → BLACK  |       |