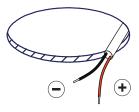

## Smart Lotis 82 Adjustable LED Warm Dim GE

133131XX - 133132XX

| Drive Current (mA)                       | Forward Voltage |          | Power |
|------------------------------------------|-----------------|----------|-------|
|                                          | min (Vf)        | max (Vf) | (W)   |
| 350                                      | 15,5            | 18,5     | 6     |
| For serial connection, respect polarity! |                 |          |       |
| RED                                      |                 | → BLACK  |       |