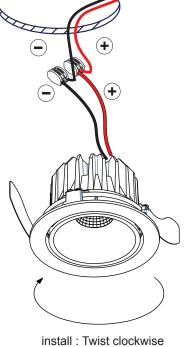

3

uninstall: Twist counterclockwise

The light source contained in this luminaire shall only be replaced by the manufacturer or his service agent or a similar qualified person