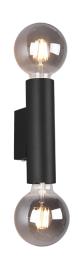

Wall lamp

# **VANNES - R20182032**

excl. 2x E27 · max. 40W

- Up and Down lighting
- Wallmounting
- IP20
- Lamp(s) not included

## **Material construction**

Metal · Black mat

#### **Product dimensions**

Width: 5cm Height: 18cm