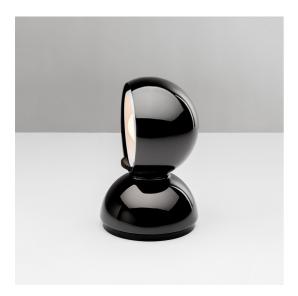

#### **DESCRIPTION**

Eclisse, designed by Vico Magistretti in 1965, won the Compasso d'Oro Award in 1967 and become ambassador of Italian design worldwide. Eclisse is an avant-garde balance between form and function, design and utility. The concept's foundation lies in its functionality of adjusting the intensity of light through its rotating inner shade that "eclipses" the light source. In fact, with a fixed outer shell and a moveable inner shell the lamp can provide direct or diffuse light.

A table lamp, it can also be wall mounted. Painted metal body available in white, red, orange or yellow and PVD version, made with an innovative and sustainable process of metal vacuum deposition ("sputtering"), available in black, brass, copper or mirror.