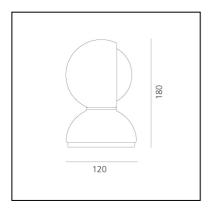

#### **DIMENSIONS**

Height: 180 mm
Diameter: 120 mm
Base Diameter: 120 mm
Impact Resistance: N/D
Glow Wire Test: 850°

SOURCES NOT INCLUDED

PRODUCT DATA SHEET

PRODUCT CODE: 0028130A

- Category: **LED RETROFIT** 