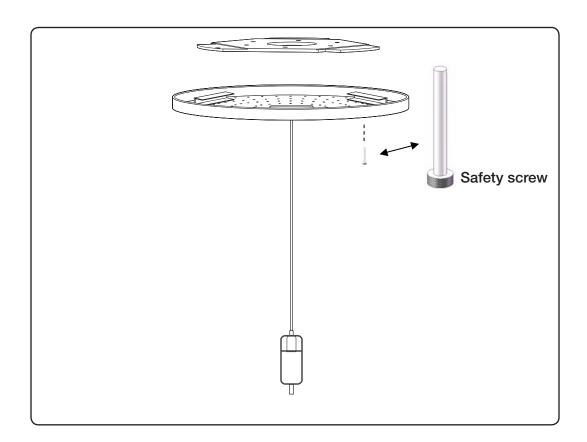

Remember to secure ceiling plate with safety screw to prevent detachment from ceiling plate.