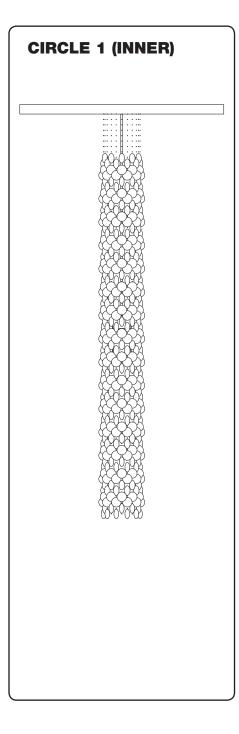

## **CIRCLE 1 (INNER)**

Mount plates from box with 26 sets totally (two boxes). Box is marked "CIRCLE NO. 1 INNER".

Please note:

The chains in the box are not the same length, so it is important that you alternate between the two lengths.