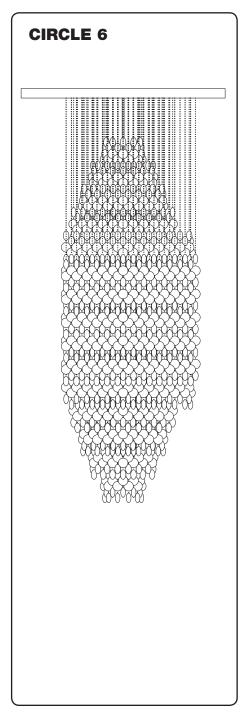

### **CIRCLE 6**

Mount plates from box with 86 sets totally (two boxes). Box is marked "CIRCLE NO. 6".

Please note:
The chains in the box are not the same length, so it is important that you alternate between the two lengths.