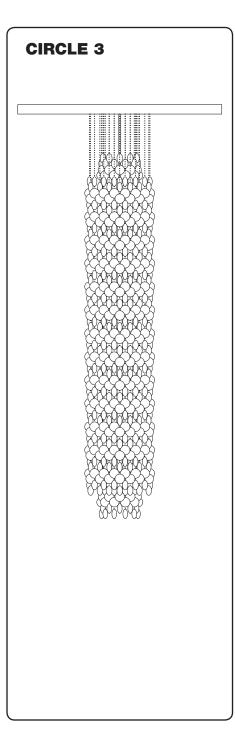

### CIRLCE 3

Mount plates from box with 46 sets totally (two boxes). Box is marked "CIRCLE NO. 3".

Please note: The chains in the box are not the same length, so it is important that you alternate between

the two lengths.