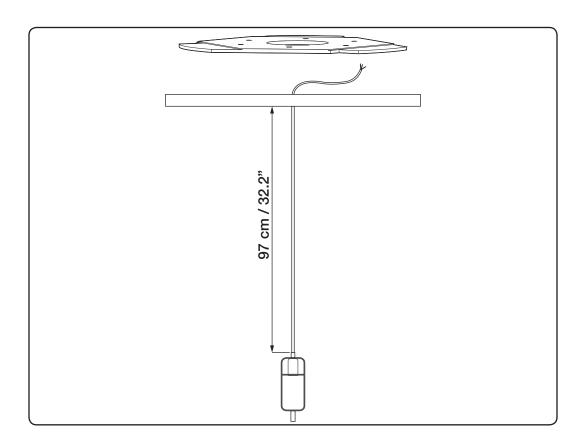

Hang canopy on to ceiling plate, securely installed into ceiling.

Pull the cord through the hole in the ceiling plate. The cord should measure about 97 cm - measured from the plate to the socket.

4

Connect the cord to the outlet in the ceiling.