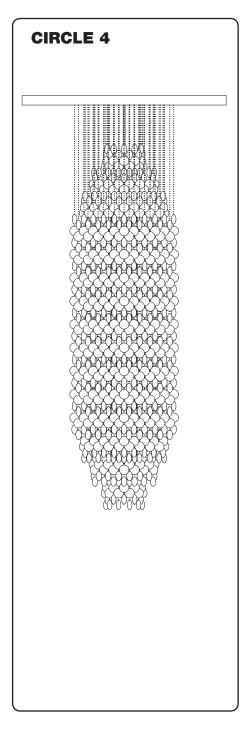

### **CIRCLE 4**

Mount plates from box with 54 sets totally (two boxes). Box is marked "CIRCLE NO. 4".

Please note: The chains in the box are not the same length, so it is important that you alternate between the two lengths.