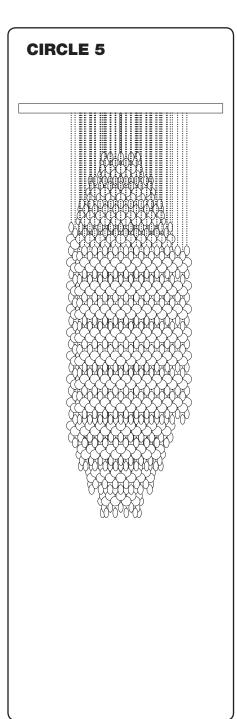

### **CIRCLE 5**

Mount plates from box with 68 sets totally (two boxes). Box is marked "CIRCLE NO. 5".

Please note: The chains in the box are not the same length, so it is important that you alternate between the two lengths.