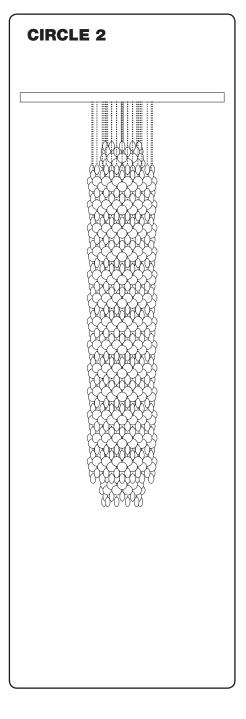

### **CIRCLE 2**

Mount plates from box with 38 sets totally (two boxes). Box is marked "CIRCLE NO. 2".

Please note: The chains in the box are not the same length, so it is important that you alternate between the two lengths.