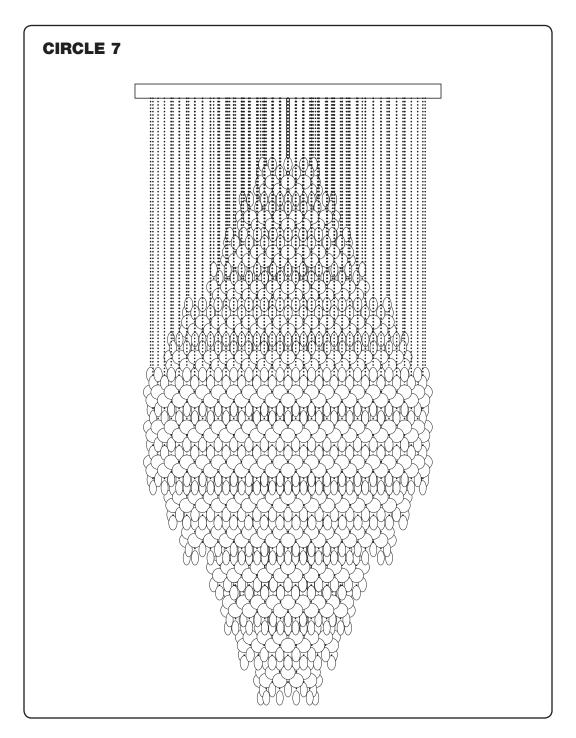

### **CIRCLE 7**

Mount plates from box with 98 sets totally (two boxes). Box is marked "CIRCLE NO. 7".

### Please note:

The chains in the box are not the same length, so it is important that you alternate between the two lengths.