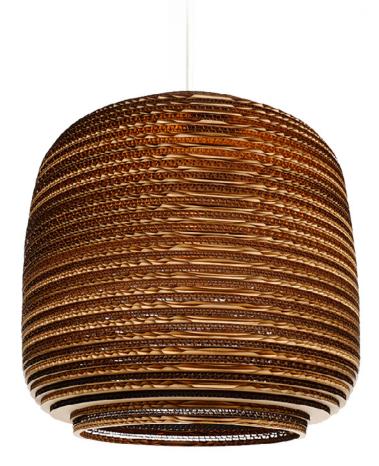

## Ausi14

1x 60W maximum incandescent

compatible with CFL bulbs or dimmable LED bulbs

Mounting Installation: Suspended

proudly designed in seattle | usa

compressed air recommended cleaning

use in dry location only