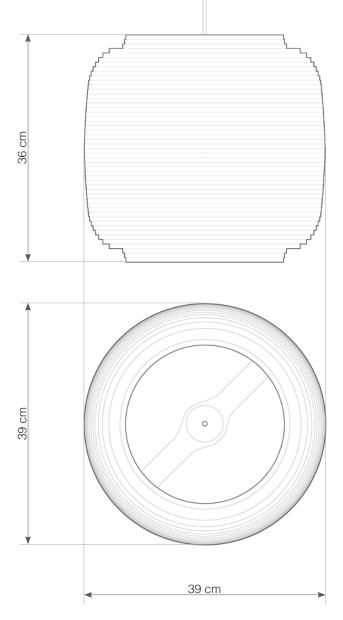

## Ausi14

1x 60W maximum incandescent

compatible with CFL bulbs or dimmable LED bulbs

Mounting Installation: Suspended

proudly designed in seattle | usa

compressed air recommended cleaning

use in dry location only