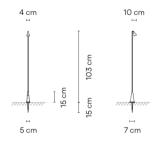

Instalation type

Wall mount

Materials

Shade: Aluminum Base: Aluminum Vertical tube: Steel Disc: Stainless steel

Light source

1 x LED 2,1W 700mA

G

LED

Driver

CRI>90 199 lm 95 2700 K / 3000 K / 3500 K / 4000 K

Constant Current 700 100~240 V V 50~60 Hz HZ

Remarks

Spike

Bi-volt 50-60Hz

Application

Outdoor lamps