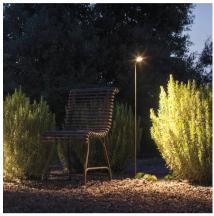

## 4625

Design By Lievore Altherr Molina

BRISA is an outdoor lamp that is revolving and adjustable. It is ideal for illuminating garden spaces and paths. Designed by Liévore, Altherr, Molina, it is available in two colours: khaki lacquer or matt oxide.

**Packaging** 

1 Box 1.61 m x 0.16 m x 0.16 m Gross weigth 2.4 Net weigth 2.16 Vol. 0.0412

Lighting effect

**General Lighting** 

Reduced-height outdoor lamp to shade light on the ground.

Photometric Data

Other Applications