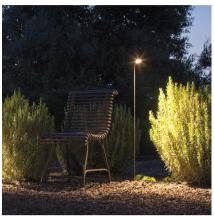

## 4625

Design By Lievore Altherr Molina

BRISA is an outdoor lamp that is revolving and adjustable. It is ideal for illuminating garden spaces and paths. Designed by Liévore, Altherr, Molina, it is available in two colours: khaki lacquer or matt oxide.

**Packaging** 

1 Box 1.61 m x 0.16 m x 0.16 m Gross weigth 2.4 Net weigth 2.16 Vol. 0.0412

Lighting effect

**General Lighting** 

Reduced-height outdoor lamp to shade light on the ground.

Photometric Data

Other Applications