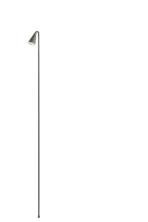

## 4625

Design By Lievore Altherr Molina

BRISA is an outdoor lamp that is revolving and adjustable. It is ideal for illuminating garden spaces and paths. Designed by Liévore, Altherr, Molina, it is available in two colours: khaki lacquer or matt oxide.

Instalation type

Wall mount

Materials

Shade: Aluminum Base: Aluminum Vertical tube: Steel Disc: Stainless steel

Light source

1 x LED 2,1W 700mA

G

LED