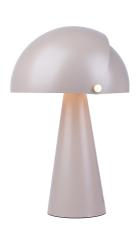

Satin soft, matt surface 
Beautiful brass details
Movable shade for a playful look and changeable light

Align is a series of contemporary and elegant table lamps by Danish designer Maria Berntsen that encourage interaction and curiosity. The inner shade of the lamp is static, while the outer shade can easily be moved for a changeable light that fits any need. The design language is simple, yet playful with a satin soft, matt surface and beautiful brushed brass details.