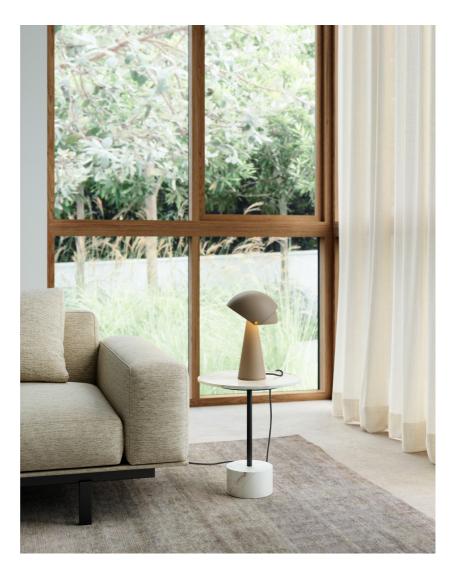

Satin soft, matt surface 
Beautiful brass details
Movable shade for a playful look and changeable light

Align is a series of contemporary and elegant table lamps by Danish designer Maria Berntsen that encourage interaction and curiosity. The inner shade of the lamp is static, while the outer shade can easily be moved for a changeable light that fits any need. The design language is simple, yet playful with a satin soft, matt surface and beautiful brushed brass details.