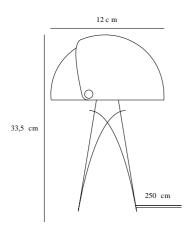

Primary material: Metal Secondary material: Plastic Color of the cable: Black Length of the cable (cm): 250 Surface material of the cable: Textile Is the cable replaceable: False Color: Brown Height (cm): 33.5 Width (cm): 23 Shade Diameter (cm): 22 Shade Height (cm): 12 Outdoor base dimension (cm): 10.8 Lenght (cm): 23 Tilt Angle (°): 340