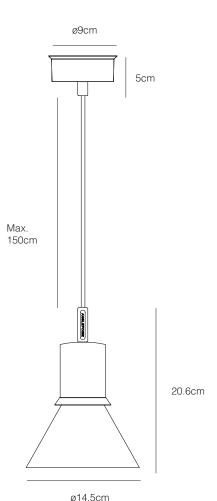

## Dimensions

- Shade Diameter: 14.5cm
- Shade Height: 20.6cm
- Ceiling rose diameter 9cm
- Cable length: 150cm
- Lamp Packaging: 18cm x 18cm x 29cm (L x W x H)
- Lamp Packaged Weight: 0.75kg