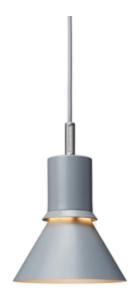

### Description

Distinguished by a striking, graphic profile, Type 80's design is further enhanced by an attractive 'halo' light-escape feature in the shade. Every detail has been carefully considered and precision engineered to deliver streamlined style, ease of use and consistency across the collection.