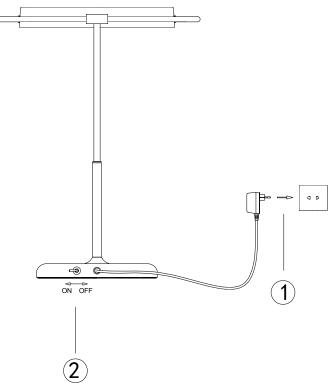

Industriepark 13 B – Zone B 2220 Heist-op-den-Berg, Belgium Tel:+ 32 15 25 7668 / +31 20 811 6040

## INSTALLATION INSTRUCTIONS SUK:29001



- This appliance is not intended for use by young children or infirm persons unless they have been adequately supervised by a responsible person to ensure that they can use the appliance safely. Young children should be supervised to ensure that they do not play with the appliance.
- If the supply cord is damaged, it must be replaced by the manufacturer, its service agent or similarly qualified persons in order to avoid a hazard.
- The bulb, lamp holder or shade may get hot when the lamp is operating, do not touch them to avoid a hazard.
- To prevent damage to the appliance do not use alkaline cleaning agents when cleaning. Use a soft cloth and a mild detergent. Always switch off before cleaning.
- Failure to maintain the lamp in a clean condition could lead to deterioration of the surfa