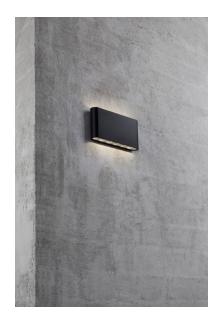

## **Kinver**

## nordlux®

Height (cm): 9 Projection (cm): 3 Width (cm): 17.5 Wall box (cm): 14,5 x 5,5

## Kinver

Item number: 84181003 Black EAN: 5701581342880

Packaging unit 3 Material: Metal IP54, Class 1 (Earth contact), 230V LED MODUL, Light source incl. 2x6w led Parallel connection not possible

Area: Outdoor

## Lightsource info (pr. lightsource)

Lumen: 400 Lumen/Watt: 95 Lifetime: 25000 On/Off: 50000

Colour temperature: 3000K

RA: 80

Beam angle: 120° Dimmable: No

Simple and elegant wall light for outdoor use, made of lacquered metal. The light provides both up-facing and down-facing light and is ideal for the driveway or the main entrance. Supplied with LED light bulb with a low energy consumption and a long life.