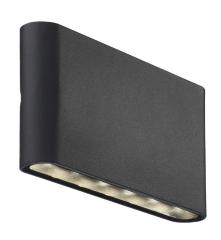

## **Kinver**

## nordlux®

Height (cm): 9 Projection (cm): 3 Width (cm): 17.5 Wall box (cm): 14,5 x 5,5

## Kinver

Item number: 84181003 Black EAN: 5701581342880

Packaging unit 3 Material: Metal IP54, Class 1 (Earth contact), 230V LED MODUL, Light source incl. 2x6w led Parallel connection not possible

Area: Outdoor

## Lightsource info (pr. lightsource)

Lumen: 400 Lumen/Watt: 95 Lifetime: 25000 On/Off: 50000

Colour temperature: 3000K

RA: 80

Beam angle: 120° Dimmable: No

Simple and elegant wall light for outdoor use, made of lacquered metal. The light provides both up-facing and down-facing light and is ideal for the driveway or the main entrance. Supplied with LED light bulb with a low energy consumption and a long life.