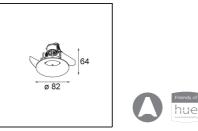

| Date     |
|----------|
| Customer |
| Project  |
| Туре     |
|          |

The 3 original designs, Smart Kup, Lotis and Cake still manage to steal the hearts of interior designers. And this goes for the entire Smart family. Smart's accessibility and extreme versatility are arguably fit for any expression. Mix and match accent lighting, up and downlight, fixed or adjustable, a mosaic of shapes, sizes, colours and mounting options, and create a playful installation.





| specifications                     |                |
|------------------------------------|----------------|
| Material                           | 12420246       |
| Light Source Type                  | GU10           |
| Lamp Included                      | No             |
| Number of Light<br>Sources         | 1              |
| Light Direction                    | Down           |
| Input Voltage                      | 230V           |
| Electrical Class                   | l              |
| IP Rating                          | 20             |
| Glow wire rating (°C)              | 960            |
| Indoor/Outdoor                     | Indoor         |
| Application                        | Ceiling, Wall  |
| Mounting                           | Recessed       |
| Adjustabil