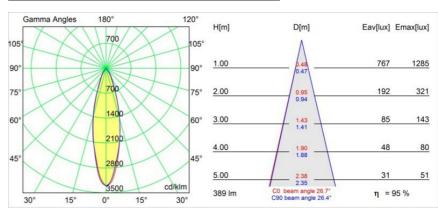

| Down           |
| Input Voltage                      | 230V           |
| Electrical Class                   | l              |
| IP Rating                          | 20             |
| Glow wire rating (°C)              | 960            |
| Indoor/Outdoor                     | Indoor         |
| Application                        | Ceiling, Wall  |
| Mounting                           | Recessed       |
| Adjustability                      | Not Applicable |
| Distance to Lighted<br>Object (m)  | 0,1            |
| Primary Colour &<br>Primary Finish | Gold, Matt     |
| Gross weight (g)                   | 129.0          |
|                                    |                |

Smart Cake Recessed 82 1x For Tube/Box GU10 Gold Matt



## Light distribution & beam diagram