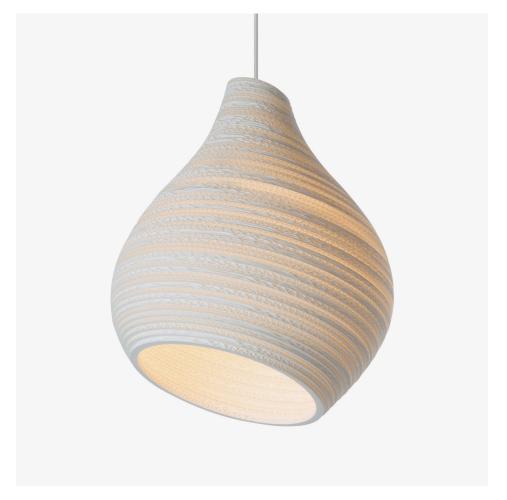

## Hive15 Pendant White GP-1263

## **Available colors**

Natural

White

|                   | North America                           | Europe                               |
|-------------------|-----------------------------------------|--------------------------------------|
| Bulb              | Max 15W LED, E26 (GU24 available), 120V | Max 15W LED, E27, 220V               |
| Color temperature | 2700K (recommended)                     | 2700K (recommended)                  |
| Lumen output      | Dependent on bulb                       | Dependent on bulb                    |
| Cord              | White, 6.5ft (16ft available)           | White fabric, 2m (5m available)      |
| Canopy            | White powder coated, Ø 5, H 1 (in)      | Gray powder coated, Ø 10, H 2.5 (cm) |
| Material          | Corrugated cardboard                    | Corrugated cardboard                 |
| Size              | Ø 15, H 18 (in)                         | Ø 38, H 46 (cm)                      |
| Weight            | 1.65lbs                                 | 0.75kg                               |
| Fire retardant    | Yes                                     | Yes                                  |
| Country of origin | United States/The Netherlands           | The Netherlands                      |

For use in a dry location. Clean with a dry duster or compressed air. Shades are non-toxic, handmade, and manufactured using responsible practices.