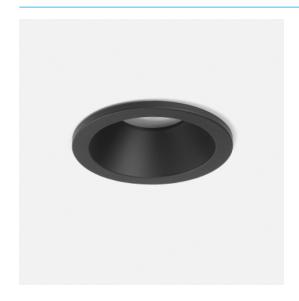

#### **GENERAL**

FINISH: Matt Black CABLE LENGTH: Not Applicable MAIN MATERIAL: Metal - Aluminium **GROSS WEIGHT:** 0.256 (Kg) D: 110mm DIA: 85mm CE (Class II) **DIMENSIONS:** CLASS: INSTALLATION ORIENTATION: Ceiling Mount IP RATING: IP65

CUT OUT HOLE: 76mm/3" BATHROOM ZONE: Zone 1, 2, 3

RECESS DEPTH: 150 (mm) VOLTAGE: Mains 230 (V)

FIRE RATING: Not Applicable PRODUCT F MARK: Not suitable fo

Not suitable for: Covering with thermal insulation/ Mounting on flammable