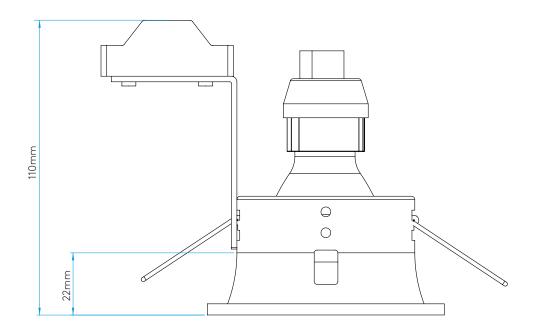

#### **GENERAL**

FINISH: Matt Black CABLE LENGTH: Not Applicable MAIN MATERIAL: Metal - Aluminium **GROSS WEIGHT:** 0.256 (Kg) D: 110mm DIA: 85mm CE (Class II) **DIMENSIONS:** CLASS: INSTALLATION ORIENTATION: Ceiling Mount IP RATING: IP65

CUT OUT HOLE: 76mm/3" BATHROOM ZONE: Zone 1, 2, 3

RECESS DEPTH: 150 (mm) VOLTAGE: Mains 230 (V)

FIRE RATING: Not Applicable PRODUCT F MARK: Not suitable fo

Not suitable for: Covering with thermal insulation/ Mounting on flammable