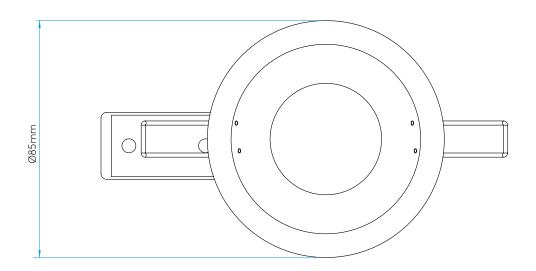

#### **GENERAL**

FINISH: Matt Black CABLE LENGTH: Not Applicable MAIN MATERIAL: Metal - Aluminium **GROSS WEIGHT:** 0.256 (Kg) D: 110mm DIA: 85mm CE (Class II) **DIMENSIONS:** CLASS: INSTALLATION ORIENTATION: Ceiling Mount IP RATING: IP65

CUT OUT HOLE: 76mm/3" BATHROOM ZONE: Zone 1, 2, 3

RECESS DEPTH: 150 (mm) VOLTAGE: Mains 230 (V)

FIRE RATING: Not Applicable PRODUCT F MARK: Not suitable fo

Not suitable for: Covering with thermal insulation/ Mounting on flammable