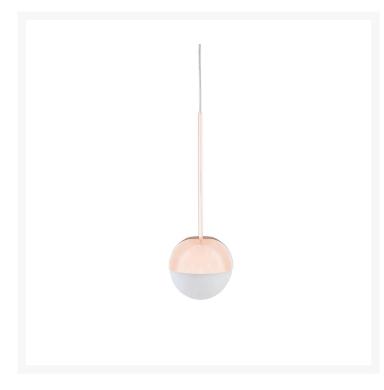

## **PALLINA SMALL**

FontanaArte, 2019

The perfection of glass and sphere to create the most essential object of the collection. A must-have for every space of the house, inspired by the Italian theatre and Broadway musicals from 40's and 50's. Simplicity and seriality. Pallina. One, no one, one hundred thousand.

Suspension lamp with diffused and dimmable light. Frame made of chromed metal with double interchangeable stem. Diffuser made of opalyne blown glass with satin-finish. Transparent power cable. Painted polycarbonate ceiling rose. Bulb not included.

MATERIAL DESCRIPTION

glass, galvanized metal

**COLOR DESCRIPTION SKU** 

rose gold

**GROUP TENSION** 

Bulb

**ENERGY CLASS** 

A++ >> A