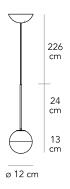

Suspension lamp with diffused and dimmable light. Frame made of chromed metal with double interchangeable stem. Diffuser made of opalyne blown glass with satin-finish. Transparent power cable. Painted polycarbonate ceiling rose. Bulb not included.