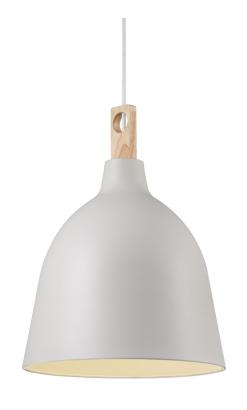

Shade diameter (cm): 29 Shade height (cm): 36.2

## Moku 29

Item number: 48123001 White/Telegrey EAN: 5701581454286

Packaging unit 2 Material: Metal/Wood

IP20, Class 2 (Double isolated), 230V Cord: 300 cm, White textile cable Can the cable be replaced? No

E27, Max. 60W, Light source not included

Area: Indoor Energy class A++ - A

Moku and is a pendant lamp with a modern look that stems from the beautiful, natural materials: metal and wood. The design has been created to provide a glare-free light. The name is connected to the wooden top, included in two different designs for a personal expression. For a simple and pure expression, the wooden top can be omitted. Designed by Bønnelycke mdd