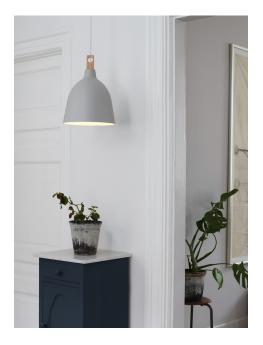

E27, Max. 60W, Light source not included

Area: Indoor Energy class A++ - A

Moku and is a pendant lamp with a modern look that stems from the beautiful, natural materials: metal and wood. The design has been created to provide a glare-free light. The name is connected to the wooden top, included in two different designs for a personal expression. For a simple and pure expression, the wooden top can be omitted. Designed by Bønnelycke mdd