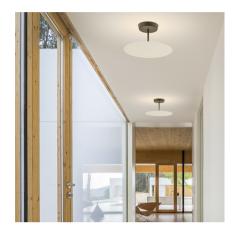

### 5920

Design By Ichiro Iwasaki

Flat is a ceiling lamp consisting of a horizontal disc that diffuses reflected light. The disc is self-illuminated by reflected light. The Flat ceiling light has a strong graphic quality, combining structure and functionality.

#### **General Lighting**

Lamp that emits an upward or backward beam that is reflected by the ceiling or wall.