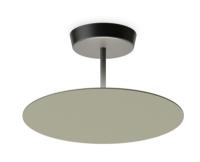

### 5920

Design By Ichiro Iwasaki

Flat is a ceiling lamp consisting of a horizontal disc that diffuses reflected light. The disc is self-illuminated by reflected light. The Flat ceiling light has a strong graphic quality, combining structure and functionality.

# Finish 13 Off White test ral

10 White NCS S 0300-N 47 Green L1 test ral

**LED temperature** 2700 K / 3500 K / color 4000 K

**Dimming** 1-10V PUSH / DALI

Instalation type Surface Canopy

Materials Ceiling rose: Steel Reflector: Aluminum

Body: Steel
Head: Aluminium

Light source 1 x LED PLATE 13,5W 700mA

A+

LED CRI>90 1740 lm 128.88

2700 K / 3500 K / 4000 K

**Driver** Constant Current 700 110~240

V V 50~60 Hz HZ

IP20 Bi-volt 50-60Hz