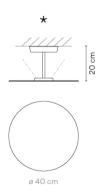

# Finish 13 Off White test ral

10 White NCS S 0300-N 47 Green L1 test ral

**LED temperature** 2700 K / 3500 K / color 4000 K

**Dimming** 1-10V PUSH / DALI

Instalation type Surface Canopy

Materials Ceiling rose: Steel Reflector: Aluminum

Body: Steel
Head: Aluminium

Light source 1 x LED PLATE 13,5W 700mA

A+

LED CRI>90 1740 lm 128.88

2700 K / 3500 K / 4000 K

**Driver** Constant Current 700 110~240

V V 50~60 Hz HZ

IP20 Bi-volt 50-60Hz

Application Ceiling Lamps

Packaging 1 Box

0.71 m x 0.71 m x 0.031 m Gross weigth 3.1 Net weigth 1.91 Vol. 0.0156