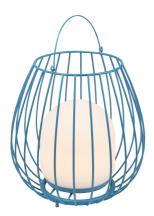

Primary material: Metal Secondary material: Plastic Color of the cable: White Length of the cable (cm): 100 Surface material of the cable:

Plastic

Suitable for Seaside: No

Color: Blue

Height (cm): 30.3 Shade Diameter (cm): 16 Outdoor base dimension (cm): 14

Jim is designed by Danish design duo Says Who. The series has a rounded, airy silhouette and a practical handle that makes it easy to place wherever you need it. The portable lamp is battery powered and has Moodmaker<sup>TM</sup> functionality that makes it possible to adjust the light in three different light settings - perfect to set the right ambience on the terrace, balcony or in the garden.