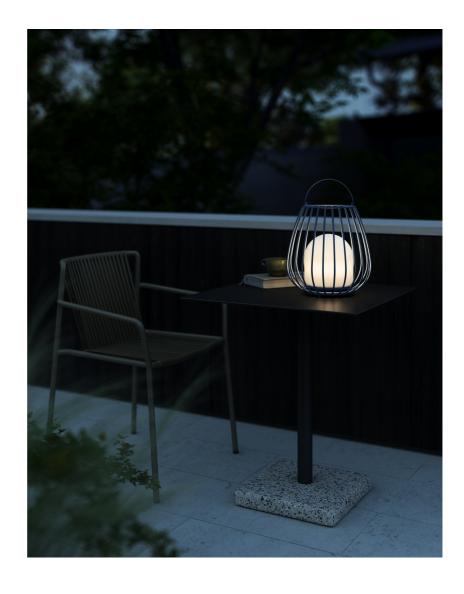

Jim is designed by Danish design duo Says Who. The series has a rounded, airy silhouette and a practical handle that makes it easy to place wherever you need it. The portable lamp is battery powered and has Moodmaker<sup>TM</sup> functionality that makes it possible to adjust the light in three different light settings - perfect to set the right ambience on the terrace, balcony or in the garden.