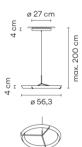

## Model Sheet

Optional : Extra cable length Min. quantity, upcharge and extra lead time apply [EN]

Finish

Black NCS S 8500-N

20 Gold

LED temperature color

2700 K / 3000 K

Dimmina

1-10V / DALI / CASAMBI

Instalation type

Remote Micro / Built-in XS / Surface Free Wire / Surface Canopy

Materials

Diffuser: Methacrylate LED support: Aluminum Pendant structure: Steel Ceiling rose: Steel

Light source

1x LED STRIP 24V 23W

(A+)

LED

CRI>80 2274.17 lm 98.87 2700 K / 3000 K

Driver

Constant Voltage 100~277 V V

50~60 Hz HZ

Remarks

Surface

**Application** 

Hanging lamps

**Packaging** 

1 Box 0.6 m x 0.6 m x 0.27 m Gross weigth 5.9

Net weigth 4 Vol. 0.0972