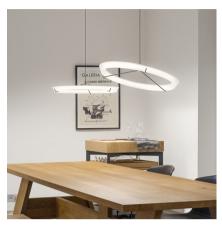

## 2350

Design By Martín Azúa

The Halo Jewel hanging lamps, configurations featuring straight and circular pieces are a Martín Azúa design. The Halo Jewel collection presents light as a precious element that is expressed in lightweight structures suspended in space.

#### **General Lighting**

Lamp for general lighting that equally distributes the light in all directions.