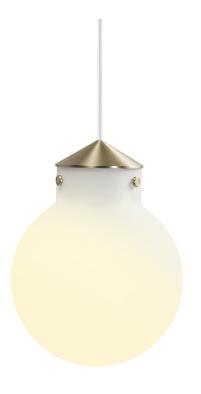

## Raito 22 round

Item number: 48013001 EAN: 5701581452985 Packaging unit 2 Material: Glass/Metal

IP20, Class 2 (Double isolated), 230V Cord: 300 cm, White textile cable

E27, Max. 25W, Light source not included

Area: Indoor

Energy class A++ - D

Raito is a modern, timeless and extremely beautiful series of designer lamps where simplicity and elegance merge in the best possible way. The design in opal glass gives the series a pleasant, light surface and a soft, diffuse light that is glare-free and undisturbed. Raito contributes to the current design trends in lighting, where the suspension is made of brass and the shade of opal glass in a beautiful combination. Designed by Bønnelycke mdd