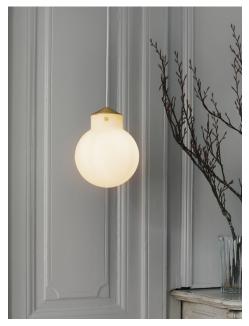

Area: Indoor

Energy class A++ - D

Raito is a modern, timeless and extremely beautiful series of designer lamps where simplicity and elegance merge in the best possible way. The design in opal glass gives the series a pleasant, light surface and a soft, diffuse light that is glare-free and undisturbed. Raito contributes to the current design trends in lighting, where the suspension is made of brass and the shade of opal glass in a beautiful combination. Designed by Bønnelycke mdd