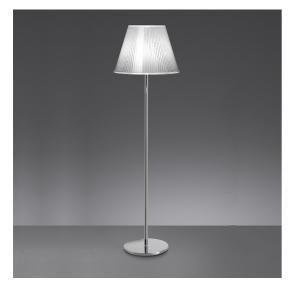

# Choose Floor - White/Chrome

#### **DESCRIPTION**

The diffuser, which characterises this lamp family with its materials and texture, can be tilted by 30° and rotated on its own axis to direct the light for reading.

#### **FEATURES**

Product Code: 1136110AColour: White/ChromeInstallation: Floor

Material: Polycarbonate, parchment paper, steel,

zamak

- Series: **Design Collection** 

Environment: IndoorArea contract: Hospitality