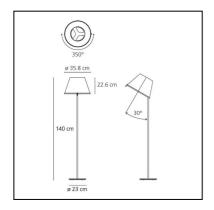

#### **DESCRIPTION**

The diffuser, which characterises this lamp family with its materials and texture, can be tilted by 30° and rotated on its own axis to direct the light for reading.

#### **DIMENSIONS**

Height: 1400 mm
Diameter: 358 mm
Base Diameter: 230 mm
Glow Wire Test: 750°