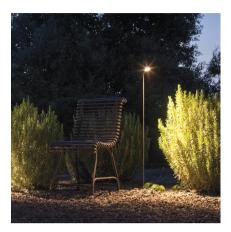

## 4630

Design By Lievore Altherr Molina

BRISA is a fitted outdoor lamp that is revolving and adjustable. It is ideal for illuminating garden spaces and paths. Designed by Liévore, Altherr, Molina, it is available in two colours: khaki lacquer or matt oxide.

**Packaging** 

1 Box

1.61 m x 0.16 m x 0.16 m Gross weigth 2.4 Net weigth 2.16 Vol. 0.0412

Lighting effect

**General Lighting** 

Reduced-height outdoor lamp to shade light on the ground.

Photometric Data

Other Applications