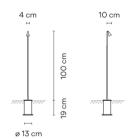

## Model Sheet

Finish

54 Oxide RAL 8014

07 Khaki RAL 7039

LED temperature color

2700 K / 3000 K / 3500 K / 4000 K

Dimmina

On/ Off

Instalation type

Surface / Built-in

Materials

Shade: Aluminum Base: Aluminum Vertical tube: Steel Disc: Stainless steel

Light source

1 x LED 2,1W 700mA

G

LED