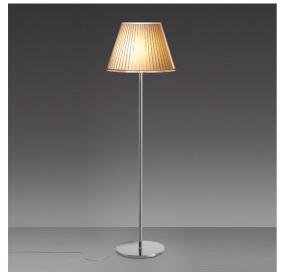

# Choose Mega Floor - Parchment/Chrome

#### **DESCRIPTION**

The diffuser, which characterises this lamp family with its materials and texture, can be tilted by 30° and rotated on its own axis to direct the light for reading in Choose Floor, while it remains fixed in the Mega version.

#### **FEATURES**

Product Code: 1135120AColour: Parchment/Chrome

- Installation: Floor

Material: Polycarbonate, parchment paper, steel,
zamak

- Series: Design Collection

- Environment: **Indoor** 

Area contract: HospitalityEmission: Diffused And Direct