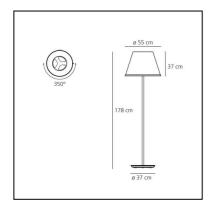

#### **DIMENSIONS**

Height: 1780 mmDiameter: 550 mmBase Diameter: 370 mm

- Glow Wire Test: **750°** 