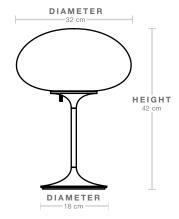

# Dimensions & Weight

LAMP HEIGHT 42 cm

LAMP STAND Ø18 cm

SHADE DIAMETER Ø32 cm

SHADE HEIGHT 17 cm

CORD LENGTH 220 cm

TOTAL WEIGHT 3.6 kg

| Packaging - | - Base |
|-------------|--------|
|-------------|--------|