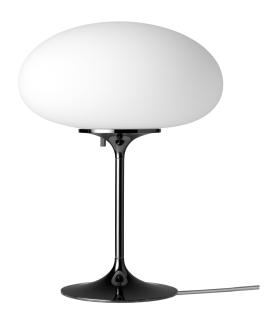

# Stemlite Table Lamp, H42

Designed by Bill Curry - 1962

ITEM NUMBER Stemlite Table Lamp - H42, EU (Black Chrome) 10057920

Stemlite Table Lamp - H42, EU (Pebble Grey) 10057921

Stemlite Table Lamp - H42, EU (Black Red) 10058485

#### DESCRIPTION

The Stemlite (1962) was the first 'total look' lamp, a pioneering new typology conceived by American Designer Bill Curry, which replaced the traditional base-plus-shade form with a single self-contained unit comprising interchangeable modules. His debut design, the much-emulated Stemlite, was named "most influential lamp of the year" by Industrial Design Magazine in 1965, used on the set of the original Star Trek TV series, and remained in production until 1977. Now remastered by GUBI after almost half a century, the new collection comprises two table lamps, two floor lamps and a new pendant – a simple inversion of the original design – in a contemporary yet authentic color palette.

Today's Stemlite remains true to Curry's designs, comprising three of the original heights: two table heights, one of which was originally conceived as a floor lamp and the original floor lamp height. A second, taller floor lamp has been added and a pendant light has been engineered by simply flipping the original design upside-down. A counterweight has been hidden in the negative space created by the geometry of the foot of the upright lamps to meet contemporary safety requirements regarding stability and versions of the floor and pendant lights with new larger globes are also available.

# Dimensions & Weight

LAMP HEIGHT 42 cm

LAMP STAND Ø18 cm

SHADE DIAMETER Ø32 cm

SHADE HEIGHT 17 cm

CORD LENGTH 220 cm

TOTAL WEIGHT 3.6 kg

| Packaging - | - Base |
|-------------|--------|
|-------------|--------|