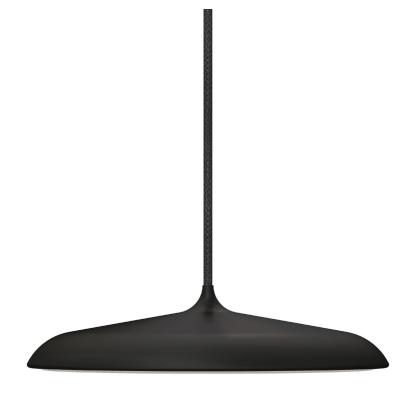

Shade diameter (cm): 25 Shade height (cm): 6

## Artist 25

Item number: 83083003 Black EAN: 5701581345485

Packaging unit 2
Material: Metal/Plastic
IP20, Class 2 (Double isolated), 230V
Cord: 300 cm, Black textile cable
Can the cable be replaced? No
LED MODUL, Light source incl. 14w led