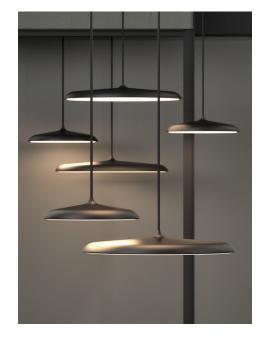

## Lightsource info (pr. lightsource)

Lumen: 1000 Lumen/Watt: 80 Lifetime: 20000 On/Off: 8000

Colour temperature: 2700K

RA: 80

Beam angle: 120° Dimmable: Yes

Energy class A - A++

With its contemporary design and simple shape, the award-winning Artist is a beautiful candidate for a future classic. The build-in LED panel is covered with a opalized shade, which soften and defuse the light. As the name suggests, the design is inspired from the world of music – by a drum kit cymbal. Design by Bønnelycke mdd