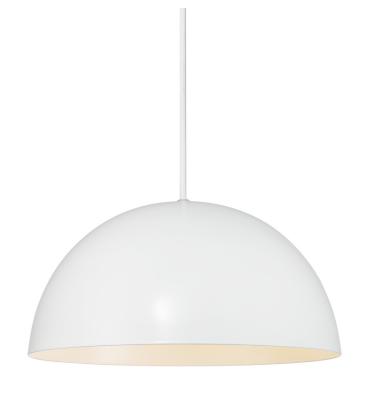

## nordlux®

Shade diameter (cm): 30 Shade height (cm): 15

## Ellen 30

Item number: 48563001 White EAN: 5701581463066

Packaging unit 3 Material: Metal/Plastic IP20, Class 2 (Double

IP20, Class 2 (Double isolated), 230V Cord: 200 cm, White textile cable Can the cable be replaced? No

E27, Max. 40W, Light source not included

Area: Indoor

Energy class A++ - E

The essence of Scandinavian design is reflected in the timeless Ellen series. The simple and round design in this series has been achieved in the most beautiful of ways, where the design of the lamp provides a complete expression. The large, domed screen contrasts nicely with the lightweight frame and, at the same time, contributes visual volume and a wide field of light, giving pleasant lighting.