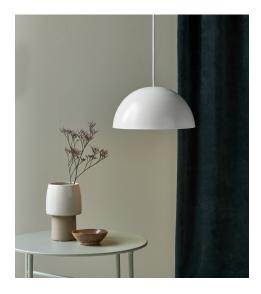

E27, Max. 40W, Light source not included

Area: Indoor

Energy class A++ - E

The essence of Scandinavian design is reflected in the timeless Ellen series. The simple and round design in this series has been achieved in the most beautiful of ways, where the design of the lamp provides a complete expression. The large, domed screen contrasts nicely with the lightweight frame and, at the same time, contributes visual volume and a wide field of light, giving pleasant lighting.