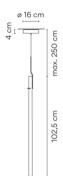

## Model Sheet

Optional : Extra cable length Min. quantity, upcharge and extra lead time apply [EN]

Finish

20 Gold Gold

LED temperature color

2700 K / 3000 K

Dimmina

CASAMBI / DALI / 1-10V

Instalation type

Remote XXS / Surface Free Wire / Built-in XS / Surface Canopy

Materials

Diffuser: Polycarbonate LED support: Aluminum Pendant structure: Steel Ceiling rose: Steel

Light source

1 x LED STRIP 24V 15,3W