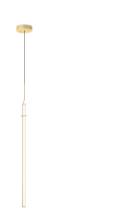

## 2355

Design By Martín Azúa

Hanging lamp. Providing an ambient or indirect light through its vertical methacrylate diffuser. The diffuser is supported by a fine grade steel structure. By combining several units of differing heights a more dynamic effect can be achieved for larger spaces.