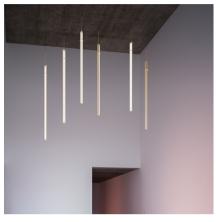

## 2355

Design By Martín Azúa

Hanging lamp. Providing an ambient or indirect light through its vertical methacrylate diffuser. The diffuser is supported by a fine grade steel structure. By combining several units of differing heights a more dynamic effect can be achieved for larger spaces.