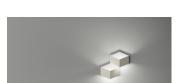

Description

FOLD illusionary cubism expressed as illuminated accent lighting. Its distinctive chevron shape projects geometric shadows across the wall. Designed by Arik Levy. Surface mounted. Available in a red, green, beige and dark chocolate matte lacquer.