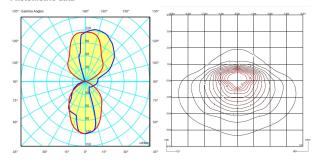

m Shade: Aluminum

Finish



4201-06 Matt red lacquer (Pantone 704M)



4201-07 Matt green lacquer (Pantone 385)



4201-14 Matt dark-brown lacquer (RAL 8019)



4201-58 Off-white matt lacquer (D2-1109005 Matt beige)

Sketch



**Electrical characteristics** 

4 x LED2,1W 700mA



Total 9.2 W





Led 2700K CRI >80 797 Im 95 Im/W

Fixture: 3339 lm 40 lm/W

Driver included: CC - Constant Current 700 mA 100-240V 50/60Hz

Electronic dimming NO DIM

**Physical characteristics** 

1 Box / 0.20 x 0.41 x 0.41 m. / Vol. 0.0336  $\rm m^3$  / Gross weight 2.6 kg. / Net weight 2.3 kg.

Installation and assembly

Please, see the installation manual

**Light distribution** 

## **General lighting**

Lamp for general lighting that equally distributes the light in all directions.



## Photometric data