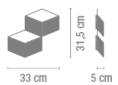

Electronic dimming NO DIM

**Physical characteristics** 

1 Box / 0.20 x 0.41 x 0.41 m. / Vol. 0.0336  $\rm m^3$  / Gross weight 2.6 kg. / Net weight 2.3 kg.

Installation and assembly

Please, see the installation manual