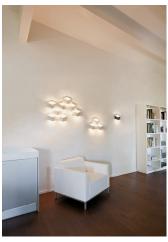

Description

FOLD illusionary cubism expressed as illuminated accent lighting. Its distinctive chevron shape projects geometric shadows across the wall. Designed by Arik Levy. Surface mounted. Available in a red, green, beige and dark chocolate matte lacquer.