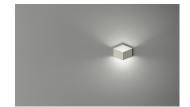

## **FOLD**

Design by Arik Levy.

Reference

4200.

Application

Wall Fixtures

**Installation type** 

Surface mounted

Description

FOLD is a single mounted, geometrically shaped wall light. Designed by Arik Levy, it is available in four colours: off white lacquer, dark brown, green or matt red.

Diffuser

Aluminum diffuser

Materials

Body: Aluminum Shade: Aluminum

Finish

4200-06 Red matte lacquer (Pantone 704)

4200-07 Matte green lacquer (Pantone 385)

4200-14 Dark chocolate matte lacquer (RAL 8019)

4200-58 Off-white matte lacquer (D2-1109005 Matt beige)