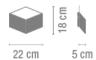

Sketch

**Electrical characteristics** 

2 x LED2,1W 700mA

Total 4.6 W

Led 2700K CRI >80 399 lm 95 lm/W

Fixture: 182 lm 43 lm/W

Driver included: CC - Constant Current 700 mA 100-240V 50/60Hz

Electronic dimming: NO DIM

**Physical characteristics** 

1 Box / 0.27 x 0.27 x 0.16 m. / Vol. 0.0115  $\rm m^3$  / Gross weight 1.2 kg. / Net weight 1.1 kg.

Installation and assembly

Please see the installation manual

**Light distribution** 