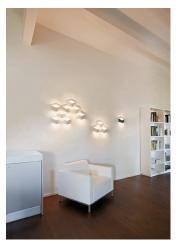

Description

FOLD is a single mounted, geometrically shaped wall light. Designed by Arik Levy, it is available in four colours: off white lacquer, dark brown, green or matt red.

Diffuser

Aluminum diffuser