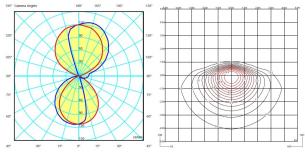

**Physical characteristics** 

1 Box / 0.27 x 0.27 x 0.16 m. / Vol. 0.0115  $\rm m^3$  / Gross weight 1.2 kg. / Net weight 1.1 kg.

Installation and assembly

Please see the installation manual

**Light distribution** 

## **General lighting**

Lamp for general lighting that equally distributes the light in all directions.

Certificates