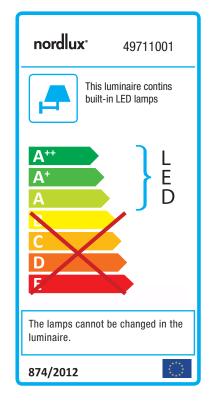

## Canto Kubi 2

Item number: 49711001 White EAN: 5701581482982

Packaging unit 3
Material: Aluminium
IP44, Class 1 (Earth contact), 230V
LED MODUL, Light source incl. 2x6w led
Parallel connection possible

Area: Outdoor Energy class A++ - A

Transformer/driver placement: I lampen