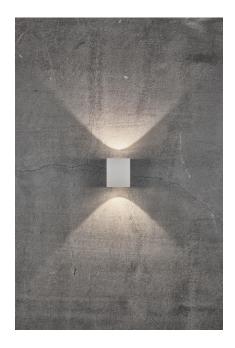

## Lightsource info (pr. lightsource)

Lumen: 500 Lifetime: 25000 On/Off: 12500

Colour temperature: 2700K

RA: 80

Beam angle: 75° Dimmable: No

Energy class A+

Whether Canto 2.0 is placed indoors or outdoors, the lamp offers a unique lighting experience. The minimalist design makes the lamp both decorative and sculptural. The light flows both up and down, and with the three included pattern inserts, it is possible to change the light image according to desire and personal style.