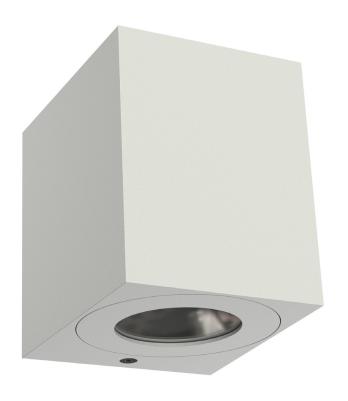

## Canto Kubi 2

## Canto Kubi 2

Item number: 49711001 White EAN: 5701581482982

Packaging unit 3
Material: Aluminium
IP44, Class 1 (Earth contact), 230V
LED MODUL, Light source incl. 2x6w led
Parallel connection possible