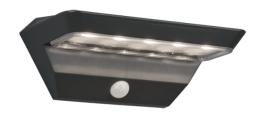

# **MENDOZA - R22241142**

incl. 1x SMD LED, 5W · 1x 200lm, 3000K

- Motion sensor
- Rechargeable battery operated
- IP44
- Solar

## **Material construction**

Plastic · Anthracite

## **Product dimensions**

Width: 22cm Height: 9cm

## **Technical data**

Light source: SMD – LED (integrated)

Watt: 5W Lumen: 1x 200lm Kelvin: 3000K

Color rendering (CRI): > 80 CRI

Lifetime: 30000H

Switching cycles: 15000x ON/OFF

operating voltage:  $230V \sim 50Hz$ 